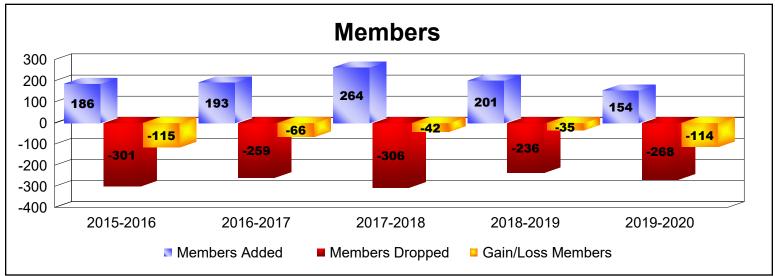

District 4 A1 As of June 2020 Cumulative

| Year      | New<br>Clubs | Dropped<br>Clubs | Gain/<br>Loss<br>Clubs | New<br>Members | Charter<br>Members | Reinstate<br>Members | Transfer<br>Members | Total<br>Member<br>Added | Total<br>Members<br>Dropped | Gain/<br>Loss<br>Members |
|-----------|--------------|------------------|------------------------|----------------|--------------------|----------------------|---------------------|--------------------------|-----------------------------|--------------------------|
| 2015-2016 | 0            | -3               | -3                     | 148            | 4                  | 16                   | 18                  | 186                      | -301                        | -115                     |
| 2016-2017 | 0            | -3               | -3                     | 154            | 2                  | 20                   | 17                  | 193                      | -259                        | -66                      |
| 2017-2018 | 1            | -3               | -2                     | 187            | 49                 | 16                   | 12                  | 264                      | -306                        | -42                      |
| 2018-2019 | 0            | 0                | 0                      | 176            | 6                  | 14                   | 5                   | 201                      | -236                        | -35                      |
| 2019-2020 | 0            | -2               | -2                     | 125            | 1                  | 13                   | 15                  | 154                      | -268                        | -114                     |
| Average   | 0            | -2               | -2                     | 158            | 12                 | 16                   | 13                  | 200                      | -274                        | -74                      |