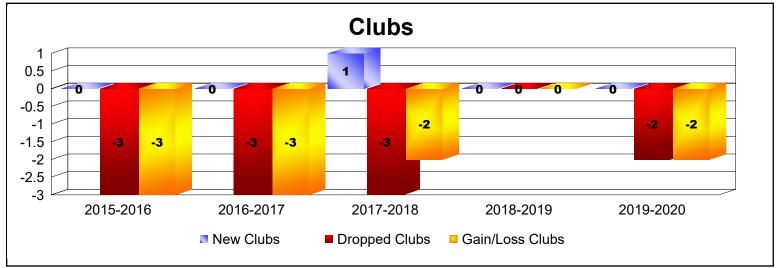

District 4 A1 As of June 2020 Cumulative

| Year      | New<br>Clubs | Dropped<br>Clubs | Gain/<br>Loss<br>Clubs | New<br>Members | Charter<br>Members | Reinstate<br>Members | Transfer<br>Members | Total<br>Member<br>Added | Total<br>Members<br>Dropped | Gain/<br>Loss<br>Members |
|-----------|--------------|------------------|------------------------|----------------|--------------------|----------------------|---------------------|--------------------------|-----------------------------|--------------------------|
| 2015-2016 | 0            | -3               | -3                     | 148            | 4                  | 16                   | 18                  | 186                      | -301                        | -115                     |
| 2016-2017 | 0            | -3               | -3                     | 154            | 2                  | 20                   | 17                  | 193                      | -259                        | -66                      |
| 2017-2018 | 1            | -3               | -2                     | 187            | 49                 | 16                   | 12                  | 264                      | -306                        | -42                      |
| 2018-2019 | 0            | 0                | 0                      | 176            | 6                  | 14                   | 5                   | 201                      | -236                        | -35                      |
| 2019-2020 | 0            | -2               | -2                     | 125            | 1                  | 13                   | 15                  | 154                      | -268                        | -114                     |
| Average   | 0            | -2               | -2                     | 158            | 12                 | 16                   | 13                  | 200                      | -274                        | -74                      |